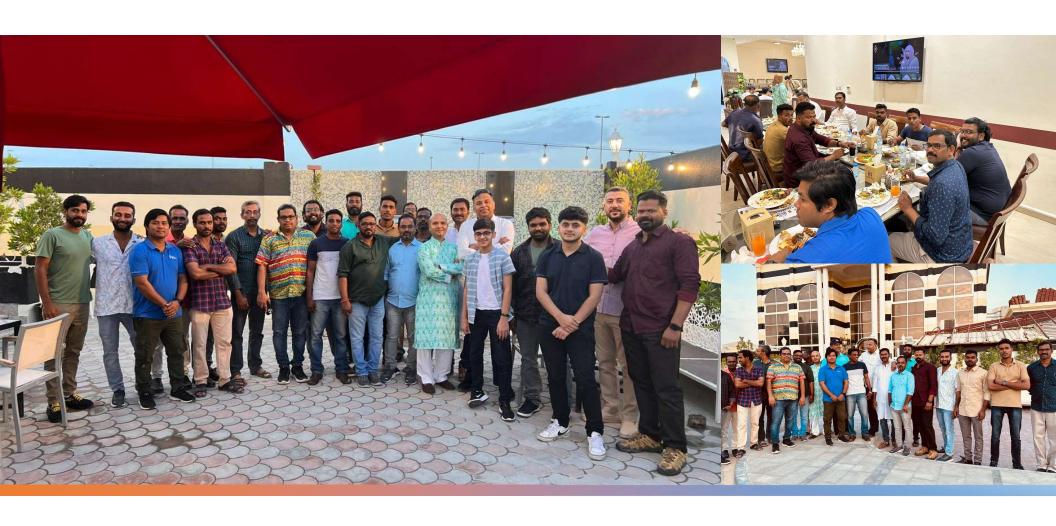

## Employee Engagement Survey – SME Dept.

New Year Family Get Together - 2024

















## Employee Engagement Survey – SME Dept.

• Quiz Competition : 27-Jan-2024

| QUIZ COMPETITION - 2024 |                                                    |       |
|-------------------------|----------------------------------------------------|-------|
| TEAM                    | MEMBERS                                            | SCORE |
| А                       | Rajeswararaj<br>Bala<br>Anoop<br>Fayez<br>Santhosh | 10    |
| В                       | Kumaravel<br>Haridas<br>Vipin<br>Sekar<br>Shravan  | 2     |
| С                       | Gopal<br>Sandeep<br>Sajeev<br>Nijin<br>Thusantha   | 0     |
| D                       | Sona<br>Rajiv<br>Vipin<br>Anwar<br>Arjun           | 6     |





Employee Engagement Survey – SME Dept.

IFTAR PARTY: 30-MAR-2024