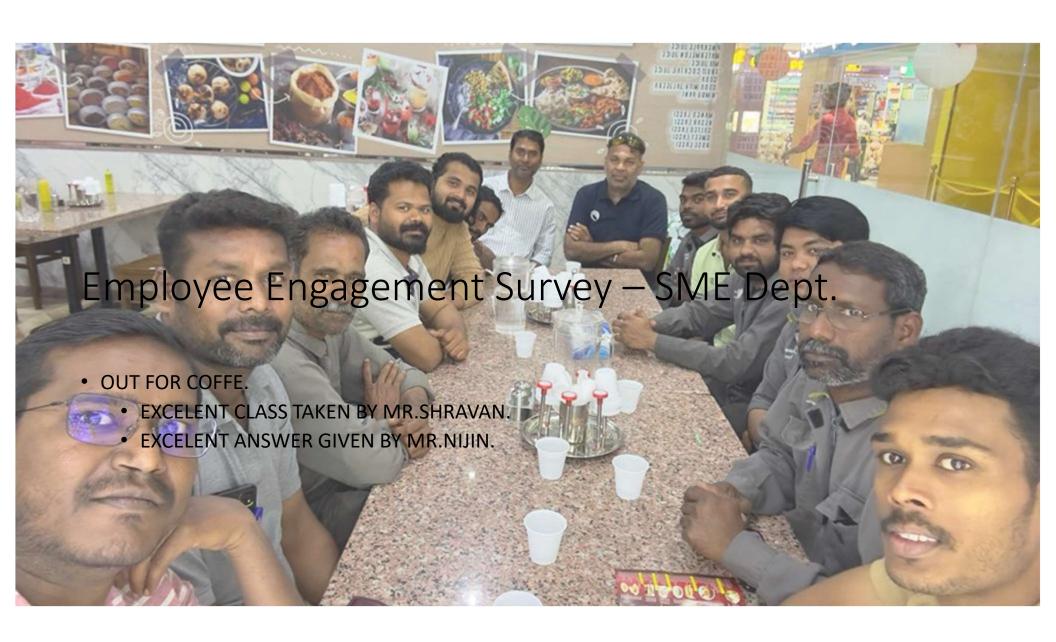

## Employee Engagement Survey – SME Dept.

• Quiz Competition : 27-Jan-2024

| QUIZ COMPETITION - 2024 |                                                    |       |
|-------------------------|----------------------------------------------------|-------|
| TEAM                    | MEMBERS                                            | SCORE |
| А                       | Rajeswararaj<br>Bala<br>Anoop<br>Fayez<br>Santhosh | 10    |
| В                       | Kumaravel<br>Haridas<br>Vipin<br>Sekar<br>Shravan  | 2     |
| С                       | Gopal<br>Sandeep<br>Sajeev<br>Nijin<br>Thusantha   | 0     |
| D                       | Sona<br>Rajiv<br>Vipin<br>Anwar<br>Arjun           | 6     |