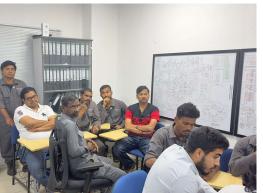

## Employee Engagement Survey – SME Dept.

• Quiz Competition : 27-Jan-2024

| QUIZ COMPETITION - 2024 |                                                    |       |
|-------------------------|----------------------------------------------------|-------|
| TEAM                    | MEMBERS                                            | SCORE |
| А                       | Rajeswararaj<br>Bala<br>Anoop<br>Fayez<br>Santhosh | 10    |
| В                       | Kumaravel<br>Haridas<br>Vipin<br>Sekar<br>Shravan  | 2     |
| С                       | Gopal<br>Sandeep<br>Sajeev<br>Nijin<br>Thusantha   | 0     |
| D                       | Sona<br>Rajiv<br>Vipin<br>Anwar<br>Arjun           | 6     |